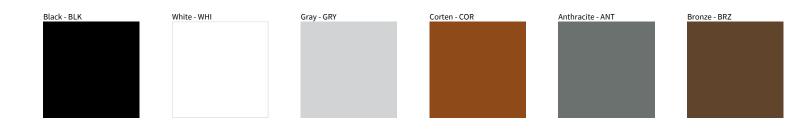

## TEAM BOLLARD POST COLOR FINISH CHART

PROJECT TYPE NOTES QUANTITY DATE

Digital: Not all screens are calibrated the same, and therefore, colors will appear differently between screens.

Physical: When texture is involved, there will be variations in color, character and tone within a product series and between product families.